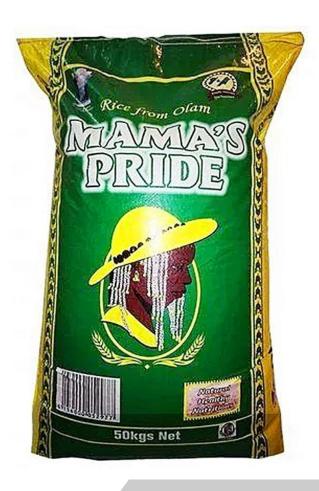

### MAMA'S PRIDE PREMIUM NIGERIA PARBOILED RICE - 50KG

Here is another exquisite piece from Canill, which as ever, has been lovingly and gracefully created with you in mind. This piece is perfectly tailored to flatter every body type. The short sleeve design makes it a demure wear while the unexpected one sided drape and tie detail adds a playful twist making it absolutely gorgeous. The beyond knee-length cut makes it perfect for not just work, but for other formal occasions. This dress also features an impeccable backline finish and front slit for fitting and practicality and is made from a multi pieces cutting pattern, expertly and flawlessly put together and crafted from a carefully selected high-quality fabric. Unlearn expensive styling. Get the very best for the very least. Expand your wardrobe, not your budget! CANILL is another way to say quality, value & style.