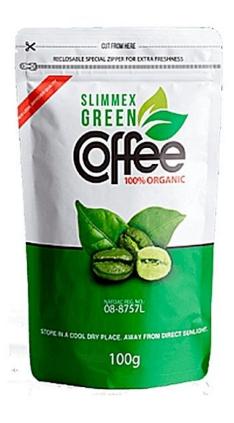

## **SLIMMEX GREEN COFFEE BEANS - 100G**

Slimmex green coffee beans has been proven to reduce weight by increasing body metabolism and burning off excessive fat. Containing fat-fighting compounds and loaded with antioxidants and chlorogenic acid, it also boosts the immune system due to the presence of antioxidant polyphenols. It also aids energy production and blood circulation.

USD552.50