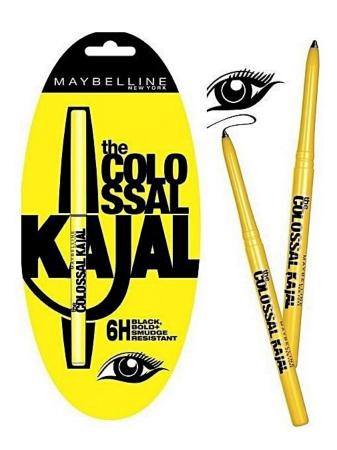

# MAYBELLINE THE COLLOSSAL KAJAL (6 HR) - BLACK

Here is another exquisite piece from Canill, which as ever, has been lovingly and gracefully created with you in mind. This piece is perfectly tailored to flatter every body type. The short sleeve design makes it a demure wear while the unexpected one sided drape and tie detail adds a playful twist making it absolutely gorgeous. The beyond knee-length cut makes it perfect for not just work, but for other formal occasions. This dress also features an impeccable backline finish and front slit for fitting and practicality and is made from a multi pieces cutting pattern, expertly and flawlessly put together and crafted from a carefully selected high-quality fabric.