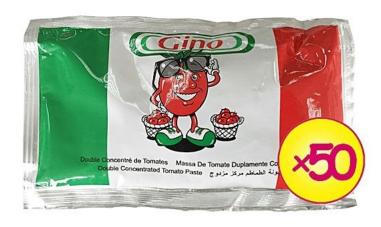

## **GINO TOMATO PASTE - 70G (X 50)**

Gino Double Concentrated Tomato Paste is made from a unique blend of choicest ingredients drawn from different regions of the world. It is produced in one of the world's largest processing facilities, using state-of-the-art equipment and technology, and yet maintaining the traditional goodness of Tomato Paste. Gino Double Concentrated Tomato Paste enhances the taste of every dish it is added to and hence, makes every meal a celebration.