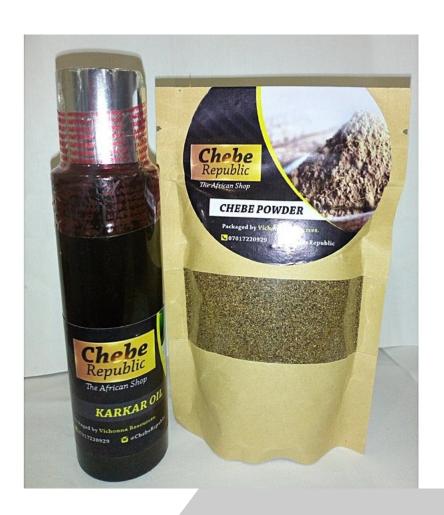

## CHEBE REPUBLIC CHEBE POWDER - 50G AND KARKAR OIL - 100ML

Here is another exquisite piece from Canill, which as ever, has been lovingly and gracefully created with you in mind. This piece is perfectly tailored to flatter every body type. The short sleeve design makes it a demure wear while the unexpected one sided drape and tie detail adds a playful twist making it absolutely gorgeous. The beyond knee-length cut makes it perfect for not just work, but for other formal occasions. This dress also features an impeccable backline finish and front slit for fitting and practicality and is made from a multi pieces cutting pattern, expertly and flawlessly put together and crafted from a carefully selected high-quality fabric.