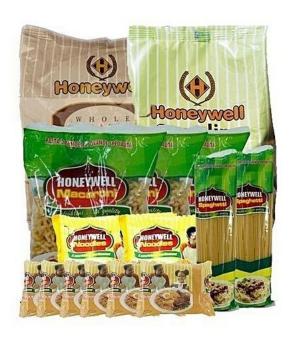

#### **HONEYWELL FAMILY BUNDLE**

Here is another exquisite piece from Canill, which as ever, has been lovingly and gracefully created with you in mind. This piece is perfectly tailored to flatter every body type. The short sleeve design makes it a demure wear while the unexpected one sided drape and tie detail adds a playful twist making it absolutely gorgeous. The beyond knee-length cut makes it perfect for not just work, but for other formal occasions. This dress also features an impeccable backline finish and front slit for fitting and practicality and is made from a multi pieces cutting pattern, expertly and flawlessly put together and crafted from a carefully selected high-quality fabric. Unlearn expensive styling. Get the very best for the very least. Expand your wardrobe, not your budget! CANILL is another way to say quality, value & style.

**USD0.00** 