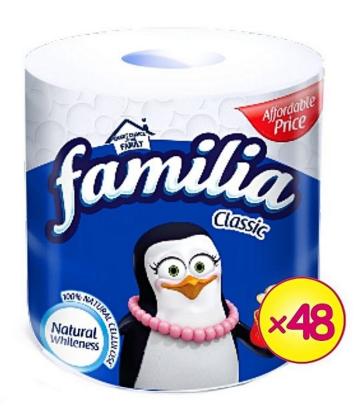

## FAMILIA CLASSIC SINGLE ROLL (X 48)

Here is another exquisite piece from Canill, which as ever, has been lovingly and gracefully created with you in mind. This piece is perfectly tailored to flatter every body type. The short sleeve design makes it a demure wear while the unexpected one sided drape and tie detail adds a playful twist making it absolutely gorgeous. The beyond knee-length cut makes it perfect for not just work, but for other formal occasions. This dress also features an impeccable backline finish and front slit for fitting and practicality and is made from a multi pieces cutting pattern, expertly and flawlessly put together and crafted from a carefully selected high-quality fabric. Unlearn expensive styling. Get the very best for the very least. Expand your wardrobe, not your budget! CANILL is another way to say quality, value & style.

**USD178.50** 

USD210.00